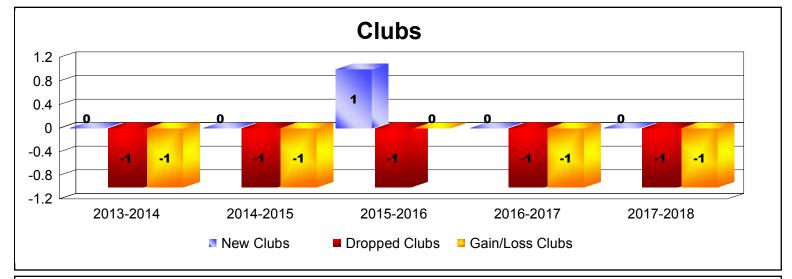

District 38 L

As of June 2018 Cumulative

| Year      | New<br>Clubs | Dropped<br>Clubs | Gain/<br>Loss<br>Clubs | New<br>Members | Charter<br>Members | Reinstate<br>Members | Transfer<br>Members | Total<br>Member<br>Added | Total<br>Members<br>Dropped | Gain/<br>Loss<br>Members |
|-----------|--------------|------------------|------------------------|----------------|--------------------|----------------------|---------------------|--------------------------|-----------------------------|--------------------------|
| 2013-2014 | 0            | -1               | -1                     | 92             | 1                  | 2                    | 7                   | 102                      | -104                        | -2                       |
| 2014-2015 | 0            | -1               | -1                     | 53             | 0                  | 1                    | 4                   | 58                       | -122                        | -64                      |
| 2015-2016 | 1            | -1               | 0                      | 71             | 24                 | 3                    | 6                   | 104                      | -101                        | 3                        |
| 2016-2017 | 0            | -1               | -1                     | 71             | 0                  | 2                    | 0                   | 73                       | -78                         | -5                       |
| 2017-2018 | 0            | -1               | -1                     | 56             | 0                  | 2                    | 0                   | 58                       | -79                         | -21                      |
| Average   | 0            | -1               | -1                     | 69             | 5                  | 2                    | 3                   | 79                       | -97                         | -18                      |