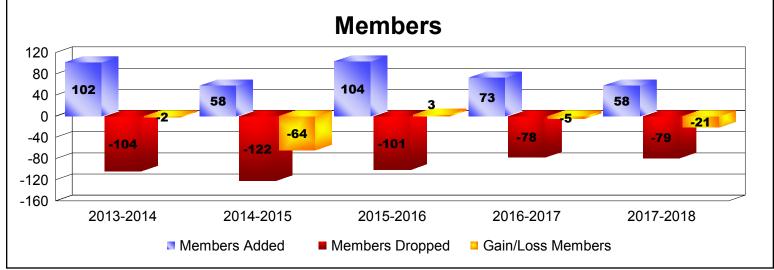

District 38 L

As of June 2018 Cumulative

| Year      | New<br>Clubs | Dropped<br>Clubs | Gain/<br>Loss<br>Clubs | New<br>Members | Charter<br>Members | Reinstate<br>Members | Transfer<br>Members | Total<br>Member<br>Added | Total<br>Members<br>Dropped | Gain/<br>Loss<br>Members |
|-----------|--------------|------------------|------------------------|----------------|--------------------|----------------------|---------------------|--------------------------|-----------------------------|--------------------------|
| 2013-2014 | 0            | -1               | -1                     | 92             | 1                  | 2                    | 7                   | 102                      | -104                        | -2                       |
| 2014-2015 | 0            | -1               | -1                     | 53             | 0                  | 1                    | 4                   | 58                       | -122                        | -64                      |
| 2015-2016 | 1            | -1               | 0                      | 71             | 24                 | 3                    | 6                   | 104                      | -101                        | 3                        |
| 2016-2017 | 0            | -1               | -1                     | 71             | 0                  | 2                    | 0                   | 73                       | -78                         | -5                       |
| 2017-2018 | 0            | -1               | -1                     | 56             | 0                  | 2                    | 0                   | 58                       | -79                         | -21                      |
| Average   | 0            | -1               | -1                     | 69             | 5                  | 2                    | 3                   | 79                       | -97                         | -18                      |